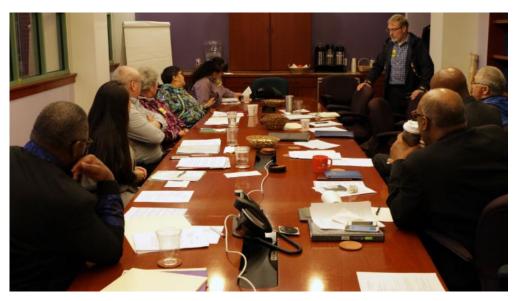

## Meeting with Louisville Leaders

In preparation for last week's Healing and Renewal Event in Utqiagvik (Barrow), members of the Presbytery traveled to Louisville in January to meet with PC(USA) leaders. Below are some photos from the meeting: