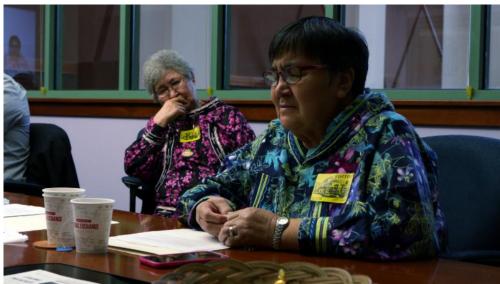

## Meeting with Louisville Leaders

In preparation for last week's Healing and Renewal Event in Utqiagvik (Barrow), members of the Presbytery traveled to Louisville in January to meet with PC(USA) leaders. Below are some photos from the meeting: