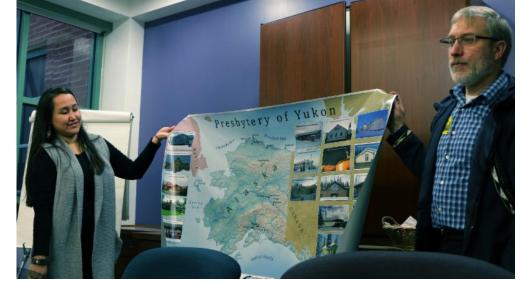

## Meeting with Louisville Leaders

In preparation for last week's Healing and Renewal Event in Utqiagvik (Barrow), members of the Presbytery traveled to Louisville in January to meet with PC(USA) leaders. Below are some photos from the meeting: