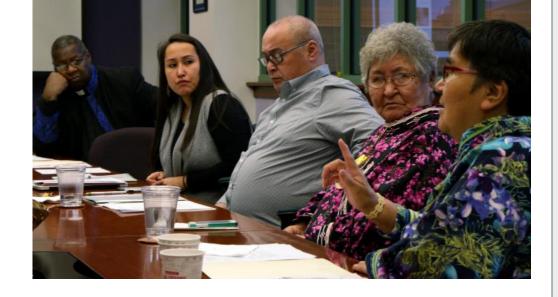

## Meeting with Louisville Leaders

In preparation for last week's Healing and Renewal Event in Utqiagvik (Barrow), members of the Presbytery traveled to Louisville in January to meet with PC(USA) leaders. Below are some photos from the meeting: